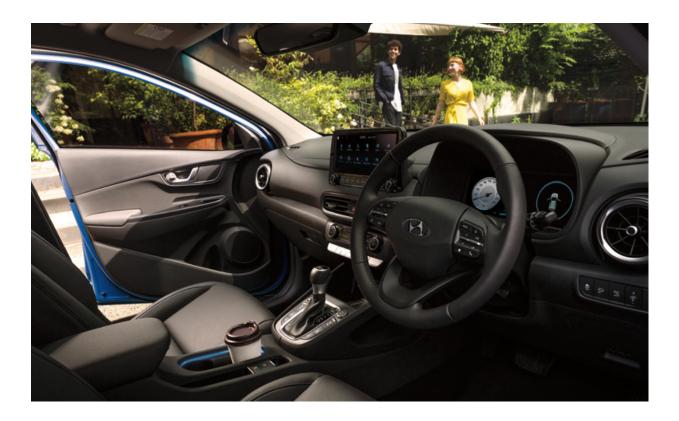

## An interior unlike any other.

Life is just so much easier with KONA. It offers plenty of cabin space to keep everyone comfortable and ample amounts of storage space. For added versatility, KONA's 60:40-split back seats can be folded down to make room for just about any type of cargo.

\*The images shown are for illustrative purposes only. Please contact your local Hyundai dealer for more information.

10.25" LCD cluster USB charger

8" Audio display with Digital Audio Broadcast (DAB)

60:40 split-folding rear seat