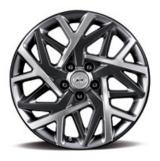

#### **KONA Wheels**

16" Steel wheel & Wheel cover

16"Alloy wheel
\*Available on Comfort Plus Models

17" Alloy wheel
\*Available on Executive Models

18" Alloy wheel

Cascading grille

Projection headlamps

Rear combination lamps (bulb type)