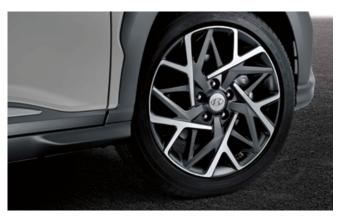

## Style it to define your drive.

One look and you can tell that the new KONA is slightly ahead of its time. Futuristic? Definitely but there's nothing too radical about it: It's design innovation done just right. The geometry is sophisticated with plenty of interesting high-tech details like the LED lighting technology and the catchy-looking alloy wheels to delight and fascinate the eye.

Newly sculpted front end projects a sporty, muscular look

LED positioning lamps and LED DRLs

Dynamic new range of alloy wheels

#### **KONA Wheels**

16" Steel wheel & Wheel cover

16"Alloy wheel
\*Available on Comfort Plus Models

17" Alloy wheel
\*Available on Executive Models

18" Alloy wheel

Cascading grille

Projection headlamps

Rear combination lamps (bulb type)