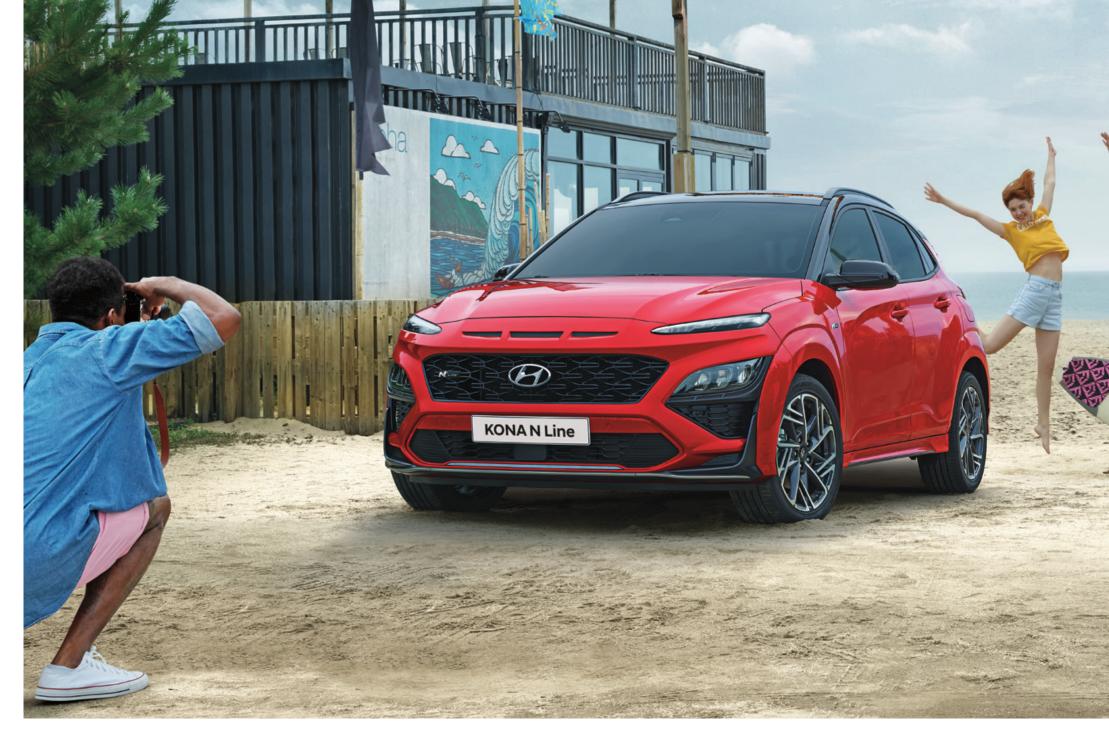

## KONA N Line.

KONA N Line maximizes the sporty factor with an appearance package that really stands out. Both the front and rear ends get the special N Line makeover as do the 18" diamond cut wheels and side cladding. The cabin abounds with N Line exclusive touches to tell the world that this is no ordinary KONA. Meatier brakes and a sportstuned suspension enhance ride, handling and stopping performance.

N Line seats with red accent stitching

\*The images shown are for illustrative purposes only. Please contact your local Hyundai dealer for more information.