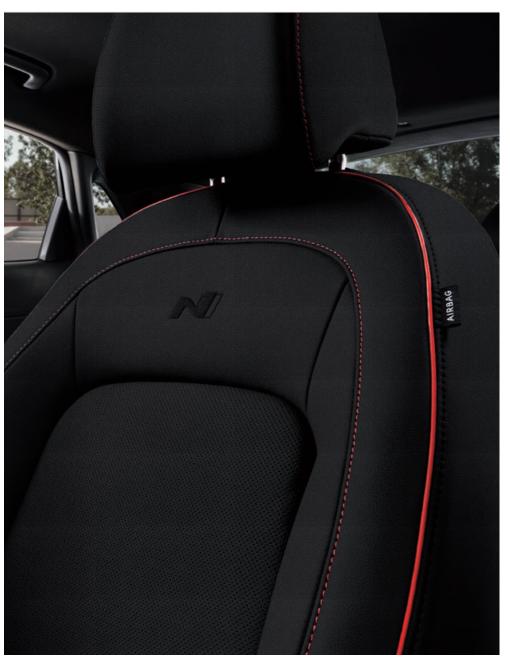

## KONA N Line.

KONA N Line maximizes the sporty factor with an appearance package that really stands out. Both the front and rear ends get the special N Line makeover as do the 18" diamond cut wheels and side cladding. The cabin abounds with N Line exclusive touches to tell the world that this is no ordinary KONA. Meatier brakes and a sportstuned suspension enhance ride, handling and stopping performance.

N Line seats with red accent stitching

\*The images shown are for illustrative purposes only. Please contact your local Hyundai dealer for more information.