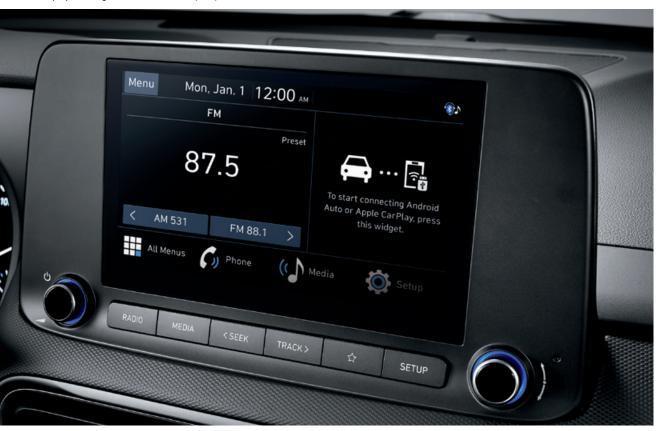

#### Best-in-class fuel economy

 $39\ell/100 \text{ km} \quad \text{$\frac{1}{2}$} + \text{$\frac{1}{2}$} + \text{$\frac{1}{2}$} + \text{$\frac{1}{2}$}$ 

8" Audio display with Digital Audio Broadcast (DAB) 18" Alloy wheels