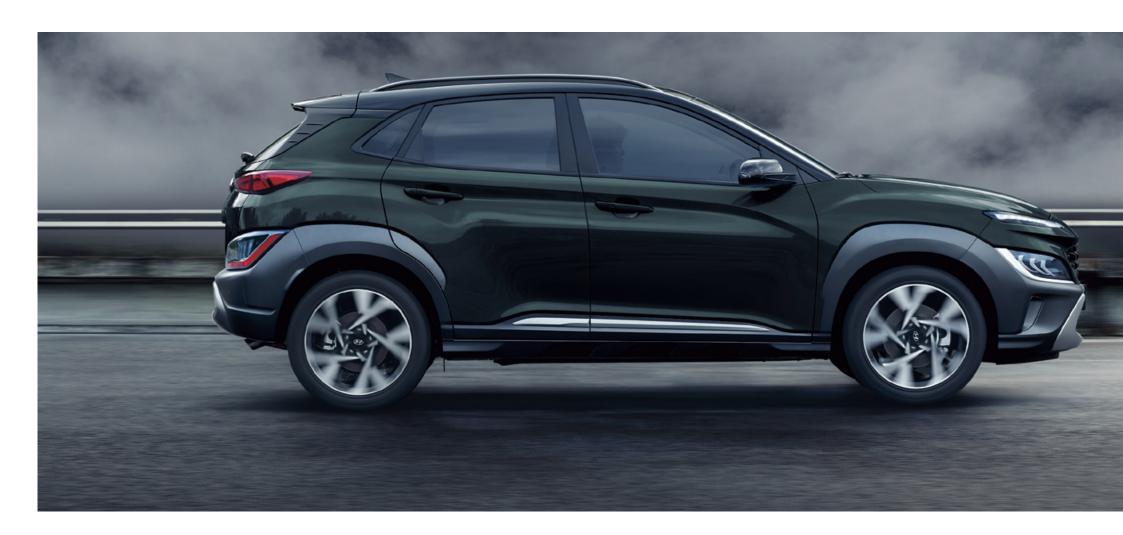

## Designed to be different.

KONA's powerful lines grab your attention from any angle. The design is strong and stable is reinforced at every turn including the armor-like cladding over the wheel arches. Extending into the rocker panels and both bumpers, this lower body cladding provides practical protection against stones and other road debris.

## Style it to define your drive.

One look and you can tell that the new KONA is slightly ahead of its time. Futuristic? Definitely but there's nothing too radical about it: It's design innovation done just right. The geometry is sophisticated with plenty of interesting high-tech details like the LED lighting technology and the catchy-looking alloy wheels to delight and fascinate the eye.