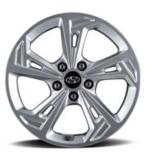

### **KONA N Line Wheel**

18" Alloy wheel

N Line specific LED headlamps

N Line specific front bumper with grille

N Line specific rear bumper with twin tip muffler

Front USB port with tray

Heated seats

N Line specific side emblem