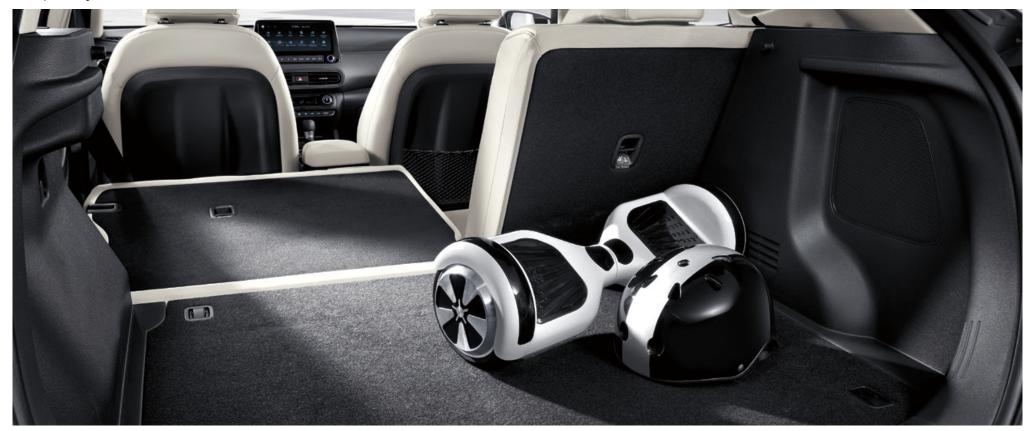

## An interior unlike any other.

Life is just so much easier with KONA. It offers plenty of cabin space to keep everyone comfortable and ample amounts of storage space. For added versatility, KONA's 60:40-split back seats can be folded down to make room for just about any type of cargo.

\*The images shown are for illustrative purposes only. Please contact your local Hyundai dealer for more information.

10.25" LCD cluster USB charger

8" Audio display with Digital Audio Broadcast (DAB)

60:40 split-folding rear seat