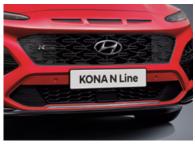

## KONA N Line.

KONA N Line maximizes the sporty factor with an appearance package that really stands out. Both the front and rear ends get the special N Line makeover as do the 18" diamond cut wheels and side cladding. The cabin abounds with N Line exclusive touches to tell the world that this is no ordinary KONA. Meatier brakes and a sportstuned suspension enhance ride, handling and stopping performance.

### **KONA N Line Wheel**

18" Alloy wheel

N Line specific LED headlamps

N Line specific front bumper with grille

N Line specific rear bumper with twin tip muffler

Front USB port with tray

Heated seats

N Line specific side emblem