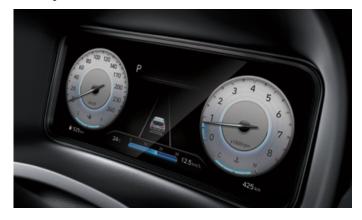

8" Touch screen display

10.25" Supervision cluster

Manual air conditioning system

Full auto air conditioning system
\*Available on Executive Models Upwards