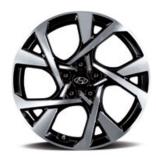

warning and, if necessary, FCA automatically applies the brakes to prevent the collision.





#### Lane Keeping Assist (LKA) / Lane Following Assist (LFA)

LKA/LFA keep you safely centered within the lane using its front view camera to monitor lane markers.

On detecting an unintentional lane departure, a warning is triggered and, if necessary, LKA will automatically provide corrective steering input to keep you within the lane.

#### Parking Distance Warning (PDW)

Proximity sensors in the rear bumpers warn you if you're too close so you can avoid scratches and park safer. \*Available on Executive Models Upwards.

## **Features**

#### **KONA Wheels**



16" Steel wheel & Wheel cover



16"Alloy wheel
\*Available on Comfort Plus Models



17" Alloy wheel
\*Available on Executive Models



18" Alloy wheel



Cascading grille



Projection headlamps



Rear combination lamps (bulb type)



8" Touch screen display



10.25" Supervision cluster



Manual air conditioning system



Full auto air conditioning system
\*Available on Executive Models Upwards

#### **KONA Hybrid Wheels**



18" Alloy wheel

### **KONA N Line Wheel**



18" Alloy wheel





N Line specific LED headlamps



N Line specific front bumper with grille



N Line specific rear bumper with twin tip muffler



Front USB port with tray



Heated seats



N Line specific side emblem



N Line specific side sill moulding



N Line red-color accent AC vents

## **Interior colors**





Black one-tone interior





N Line Black one-tone interior (Red point)

## **Exterior colors**

Chalk White



Cyber Gray



Ga