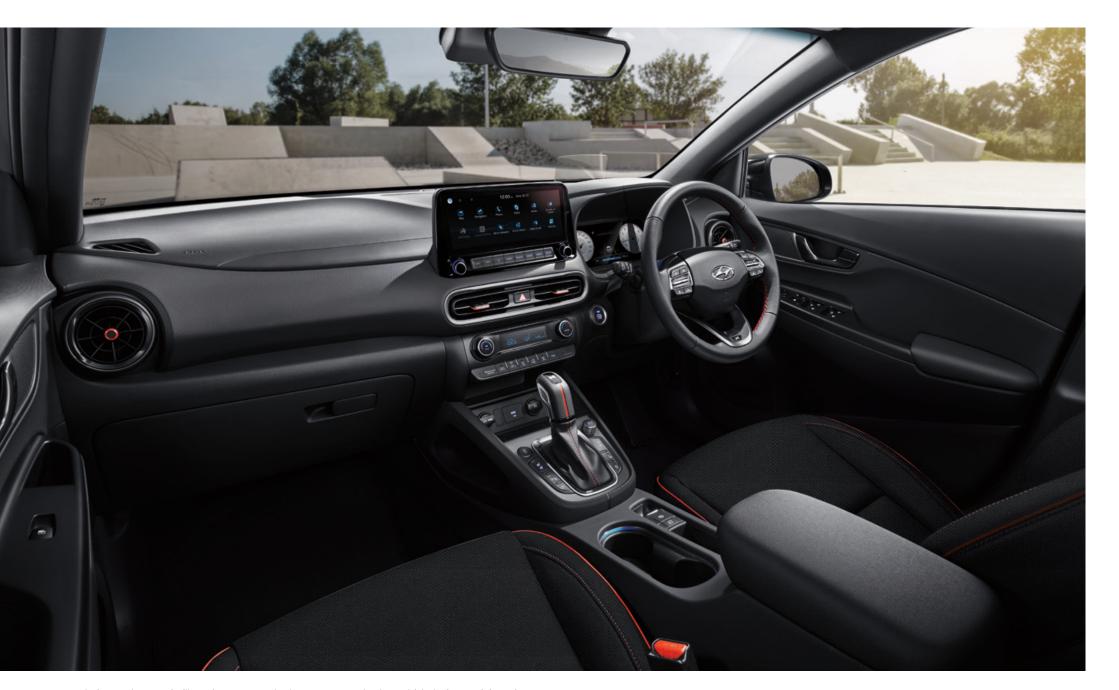

## An interior unlike any other.

Life is just so much easier with KONA. It offers plenty of cabin space to keep everyone comfortable and ample amounts of storage space. For added versatility, KONA's 60:40-split back seats can be folded down to make room for just about any type of cargo.

\*The images shown are for illustrative purposes only. Please contact your local Hyundai dealer for more information.

10.25" LCD cluster USB charger

8" Audio display with Digital Audio Broadcast (DAB)

60:40 split-folding rear seat