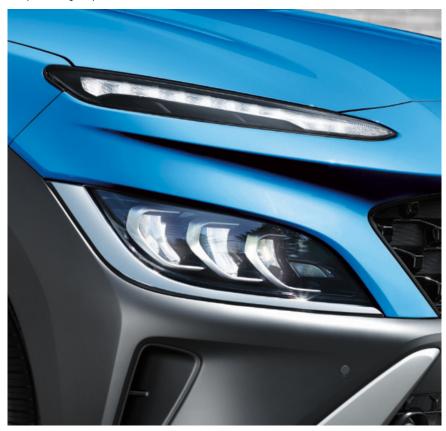

## Style it to define your drive.

One look and you can tell that the new KONA is slightly ahead of its time. Futuristic? Definitely but there's nothing too radical about it: It's design innovation done just right. The geometry is sophisticated with plenty of interesting high-tech details like the LED lighting technology and the catchy-looking alloy wheels to delight and fascinate the eye.

Newly sculpted front end projects a sporty, muscular look

LED positioning lamps and LED DRLs

Dynamic new range of alloy wheels