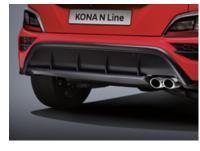

## KONA N Line.

KONA N Line maximizes the sporty factor with an appearance package that really stands out. Both the front and rear ends get the special N Line makeover as do the 18" diamond cut wheels and side cladding. The cabin abounds with N Line exclusive touches to tell the world that this is no ordinary KONA. Meatier brakes and a sportstuned suspension enhance ride, handling and stopping performance.

### **KONA N Line Wheel**

18" Alloy wheel

N Line specific LED headlamps

N Line specific front bumper with grille

N Line specific rear bumper with twin tip muffler

Front USB port with tray

Heated seats

N Line specific side emblem