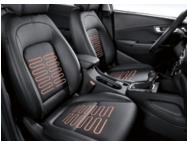

## KONA N Line.

KONA N Line maximizes the sporty factor with an appearance package that really stands out. Both the front and rear ends get the special N Line makeover as do the 18" diamond cut wheels and side cladding. The cabin abounds with N Line exclusive touches to tell the world that this is no ordinary KONA. Meatier brakes and a sportstuned suspension enhance ride, handling and stopping performance.

N Line seats with red accent stitching

\*The images shown are for illustrative purposes only. Please contact your local Hyundai dealer for more information.