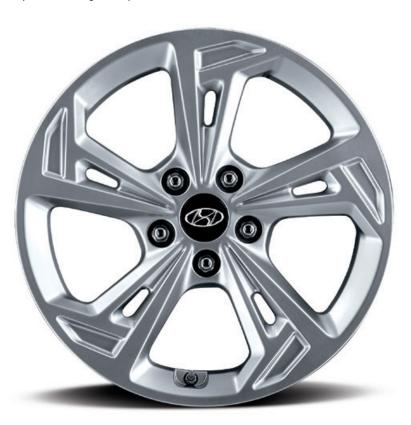

## Style it to define your drive.

One look and you can tell that the new KONA is slightly ahead of its time. Futuristic? Definitely but there's nothing too radical about it: It's design innovation done just right. The geometry is sophisticated with plenty of interesting high-tech details like the LED lighting technology and the catchy-looking alloy wheels to delight and fascinate the eye.

Newly sculpted front end projects a sporty, muscular look

LED positioning lamps and LED DRLs

Dynamic new range of alloy wheels

#### **KONA Wheels**

16" Steel wheel & Wheel cover

16"Alloy wheel
\*Available on Comfort Plus Models

17" Alloy wheel
\*Available on Executive Models

18" Alloy wheel

Cascading grille

Projection headlamps

Rear combination lamps (bulb type)