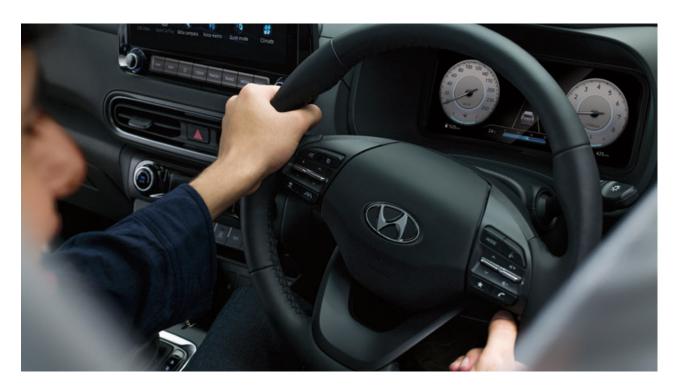

## An interior unlike any other.

Life is just so much easier with KONA. It offers plenty of cabin space to keep everyone comfortable and ample amounts of storage space. For added versatility, KONA's 60:40-split back seats can be folded down to make room for just about any type of cargo.

\*The images shown are for illustrative purposes only. Please contact your local Hyundai dealer for more information.

10.25" LCD cluster USB charger

8" Audio display with Digital Audio Broadcast (DAB)

60:40 split-folding rear seat