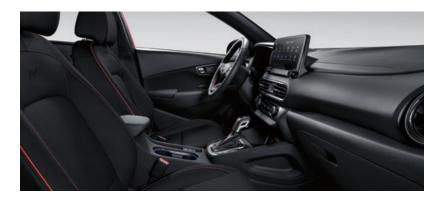

## KONA N Line.

KONA N Line maximizes the sporty factor with an appearance package that really stands out. Both the front and rear ends get the special N Line makeover as do the 18" diamond cut wheels and side cladding. The cabin abounds with N Line exclusive touches to tell the world that this is no ordinary KONA. Meatier brakes and a sportstuned suspension enhance ride, handling and stopping performance.

N Line seats with red accent stitching

\*The images shown are for illustrative purposes only. Please contact your local Hyundai dealer for more information.