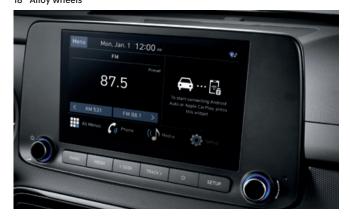

\*The images shown are for illustrative purposes only. Please contact your local Hyundai dealer for more information.

10.25" LCD cluster USB charger

8" Audio display with Digital Audio Broadcast (DAB)

60:40 split-folding rear seat