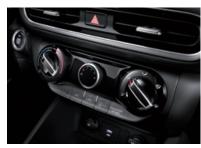

8" Touch screen display

10.25" Supervision cluster

Manual air conditioning system

Full auto air conditioning system
\*Available on Executive Models Upwards