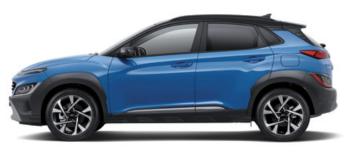

## Designed to be different.

KONA's powerful lines grab your attention from any angle. The design is strong and stable is reinforced at every turn including the armor-like cladding over the wheel arches. Extending into the rocker panels and both bumpers, this lower body cladding provides practical protection against stones and other road debris.

## Style it to define your drive.

One look and you can tell that the new KONA is slightly ahead of its time. Futuristic? Definitely but there's nothing too radical about it: It's design innovation done just right. The geometry is sophisticated with plenty of interesting high-tech details like the LED lighting technology and the catchy-looking alloy wheels to delight and fascinate the eye.

Newly sculpted front end projects a sporty, muscular look

LED positioning lamps and LED DRLs

Dynamic new range of alloy wheels