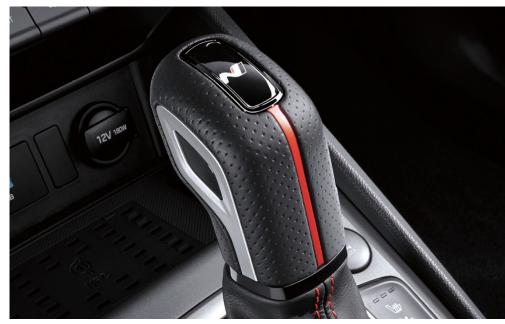

## KONA N Line.

KONA N Line maximizes the sporty factor with an appearance package that really stands out. Both the front and rear ends get the special N Line makeover as do the 18" diamond cut wheels and side cladding. The cabin abounds with N Line exclusive touches to tell the world that this is no ordinary KONA. Meatier brakes and a sportstuned suspension enhance ride, handling and stopping performance.

N Line seats with red accent stitching

\*The images shown are for illustrative purposes only. Please contact your local Hyundai dealer for more information.