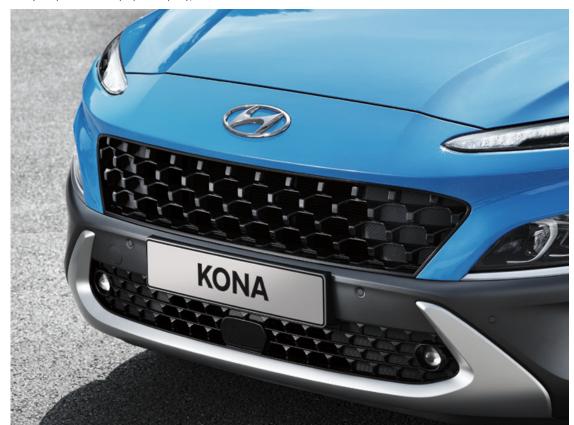

## Designed to be different.

KONA's powerful lines grab your attention from any angle. The design is strong and stable is reinforced at every turn including the armor-like cladding over the wheel arches. Extending into the rocker panels and both bumpers, this lower body cladding provides practical protection against stones and other road debris.

#### **KONA Wheels**

16" Steel wheel & Wheel cover

16"Alloy wheel
\*Available on Comfort Plus Models

17" Alloy wheel
\*Available on Executive Models

18" Alloy wheel

Cascading grille

Projection headlamps

Rear combination lamps (bulb type)