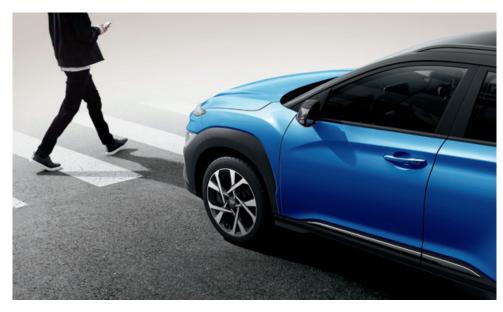

## Designed to be different.

KONA's powerful lines grab your attention from any angle. The design is strong and stable is reinforced at every turn including the armor-like cladding over the wheel arches. Extending into the rocker panels and both bumpers, this lower body cladding provides practical protection against stones and other road debris.