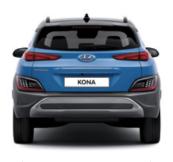

r described in this catalog may not be supplied as standard equipment and may be available at extra cost.
- Hyundai Motor Company reserves the right to change specifications and equipment without prior notice.
- The color plates shown may vary slightly from the actual colors due to the limitations of the printing process.
- Please consult your dealer for full information and availability on colors and trims.



1,565 (1,575)<sup>2</sup>

Overall height (Including roof rack)

Wheel tread\* 1,559 (1,565)<sup>1</sup>

Overall width 1,800

Wheel base 2,600

Overall length 4,205 (4,215)<sup>2</sup>

• KONA: \*Wheel tread • 16" Alloy wheel (Front / Rear): 1,575 / 1,584 • 17" Alloy wheel (Front / Rear): 1,563 / 1,572 • KONA Hybrid: \*Wheel tread • 16" Alloy wheel (Front / Rear): 1,576 / 1,589





Wheel tread\* 1,568 (1,577)<sup>1</sup>

31



Hyundai Ireland

www.hyundai.ie GEN. LHD 2011 ENG. WD Copyright © 2021 Hyundai Motor Company. All Rights Reserved.