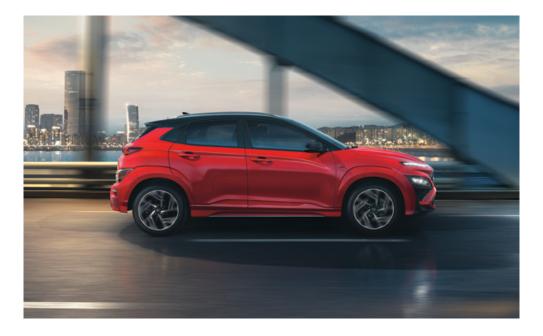

## KONA N Line.

KONA N Line maximizes the sporty factor with an appearance package that really stands out. Both the front and rear ends get the special N Line makeover as do the 18" diamond cut wheels and side cladding. The cabin abounds with N Line exclusive touches to tell the world that this is no ordinary KONA. Meatier brakes and a sportstuned suspension enhance ride, handling and stopping performance.