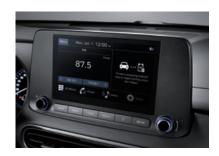

## An interior unlike any other.

Life is just so much easier with KONA. It offers plenty of cabin space to keep everyone comfortable and ample amounts of storage space. For added versatility, KONA's 60:40-split back seats can be folded down to make room for just about any type of cargo.

\*The images shown are for illustrative purposes only. Please contact your local Hyundai dealer for more information.

10.25" LCD cluster USB charger

8" Audio display with Digital Audio Broadcast (DAB)

60:40 split-folding rear seat