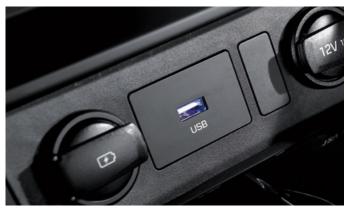

\*The images shown are for illustrative purposes only. Please contact your local Hyundai dealer for more information.

10.25" LCD cluster USB charger

8" Audio display with Digital Audio Broadcast (DAB)

60:40 split-folding rear seat