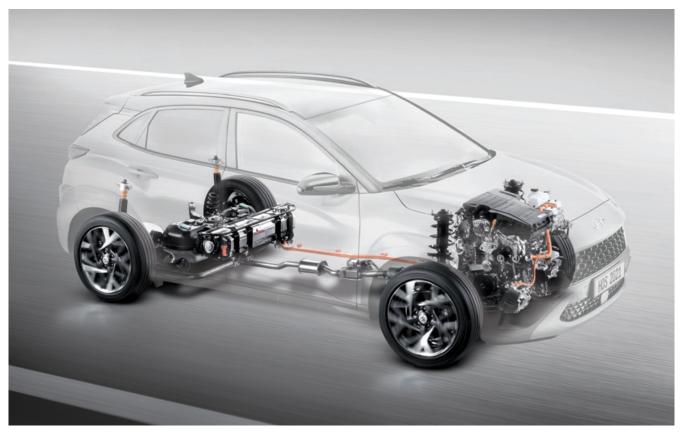

# KONA Hybrid.

KONA's advanced hybrid technologies do more than just reduce emissions, they also help promote a quieter, smoother ride. With the nearly silent running electric motor providing powerful assistance, the 1.6 GDi engine doesn't have to work as hard. This results in a noticeable reduction of noise, vibration and harshness. In the simplest terms, KONA's hybrid technologies will leave you smiling.

#### Best-in-class fuel economy

 $39\ell/100 \text{ km} \quad \text{$\frac{1}{2}$} + \text{$\frac{1}{2}$} + \text{$\frac{1}{2}$} + \text{$\frac{1}{2}$}$ 

8" Audio display with Digital Audio Broadcast (DAB) 18" Alloy wheels