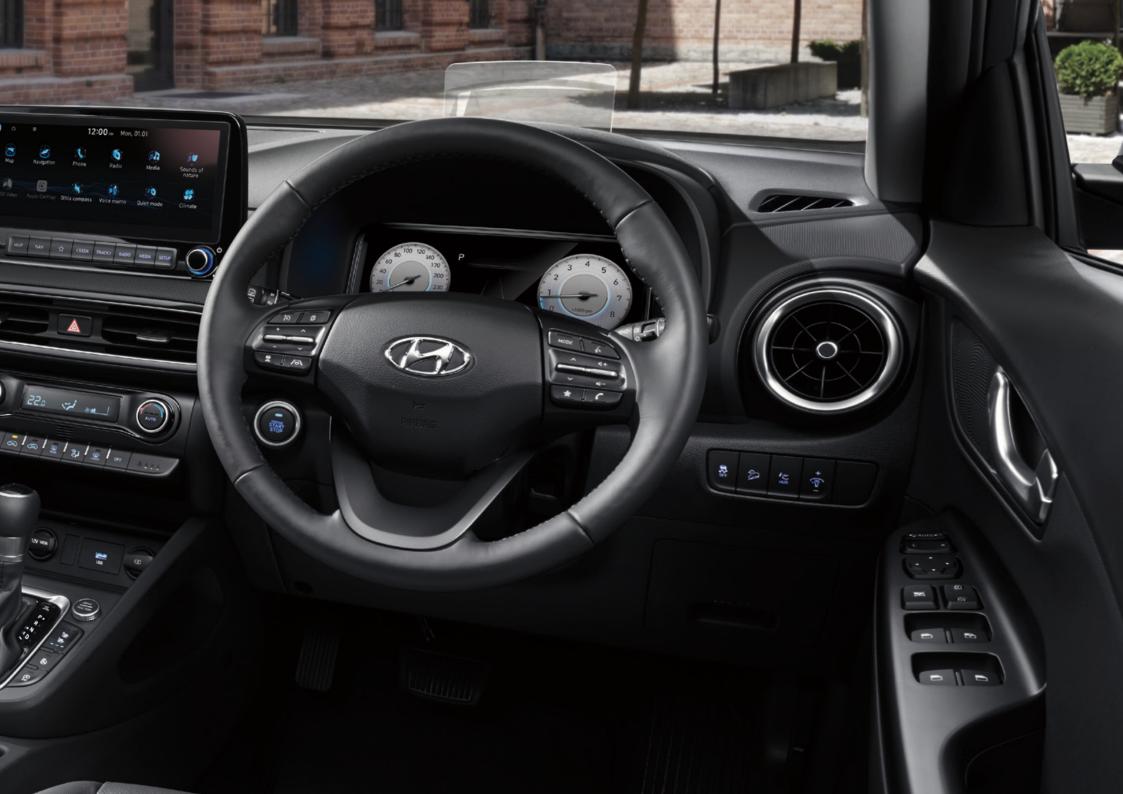

## An interior unlike any other.

Life is just so much easier with KONA. It offers plenty of cabin space to keep everyone comfortable and ample amounts of storage space. For added versatility, KONA's 60:40-split back seats can be folded down to make room for just about any type of cargo.

\*The images shown are for illustrative purposes only. Please contact your local Hyundai dealer for more information.

10.25" LCD cluster USB charger

8" Audio display with Digital Audio Broadcast (DAB)

60:40 split-folding rear seat