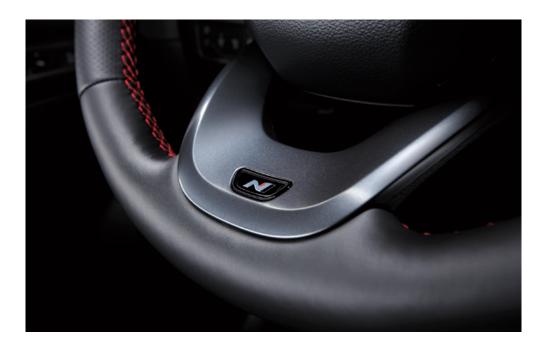

## KONA N Line.

KONA N Line maximizes the sporty factor with an appearance package that really stands out. Both the front and rear ends get the special N Line makeover as do the 18" diamond cut wheels and side cladding. The cabin abounds with N Line exclusive touches to tell the world that this is no ordinary KONA. Meatier brakes and a sportstuned suspension enhance ride, handling and stopping performance.

N Line seats with red accent stitching

\*The images shown are for illustrative purposes only. Please contact your local Hyundai dealer for more information.