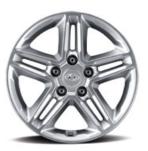

#### **KONA Wheels**

16" Steel wheel & Wheel cover

16"Alloy wheel
\*Available on Comfort Plus Models

17" Alloy wheel
\*Available on Executive Models

18" Alloy wheel

Cascading grille

Projection headlamps

Rear combination lamps (bulb type)