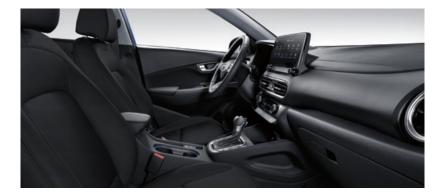

## An interior unlike any other.

Life is just so much easier with KONA. It offers plenty of cabin space to keep everyone comfortable and ample amounts of storage space. For added versatility, KONA's 60:40-split back seats can be folded down to make room for just about any type of cargo.

\*The images shown are for illustrative purposes only. Please contact your local Hyundai dealer for more information.

10.25" LCD cluster USB charger

8" Audio display with Digital Audio Broadcast (DAB)

60:40 split-folding rear seat