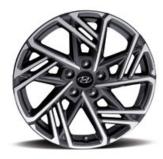

#### **KONA Wheels**

16" Steel wheel & Wheel cover

16"Alloy wheel
\*Available on Comfort Plus Models

17" Alloy wheel
\*Available on Executive Models

18" Alloy wheel

Cascading grille

Projection headlamps

Rear combination lamps (bulb type)