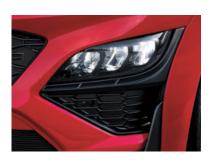

## KONA N Line.

KONA N Line maximizes the sporty factor with an appearance package that really stands out. Both the front and rear ends get the special N Line makeover as do the 18" diamond cut wheels and side cladding. The cabin abounds with N Line exclusive touches to tell the world that this is no ordinary KONA. Meatier brakes and a sportstuned suspension enhance ride, handling and stopping performance.

### **KONA N Line Wheel**

18" Alloy wheel

N Line specific LED headlamps

N Line specific front bumper with grille

N Line specific rear bumper with twin tip muffler

Front USB port with tray

Heated seats

N Line specific side emblem