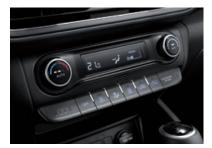

8" Touch screen display

10.25" Supervision cluster

Manual air conditioning system

Full auto air conditioning system
\*Available on Executive Models Upwards