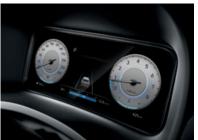

## An interior unlike any other.

Life is just so much easier with KONA. It offers plenty of cabin space to keep everyone comfortable and ample amounts of storage space. For added versatility, KONA's 60:40-split back seats can be folded down to make room for just about any type of cargo.

\*The images shown are for illustrative purposes only. Please contact your local Hyundai dealer for more information.

10.25" LCD cluster USB charger

8" Audio display with Digital Audio Broadcast (DAB)

60:40 split-folding rear seat